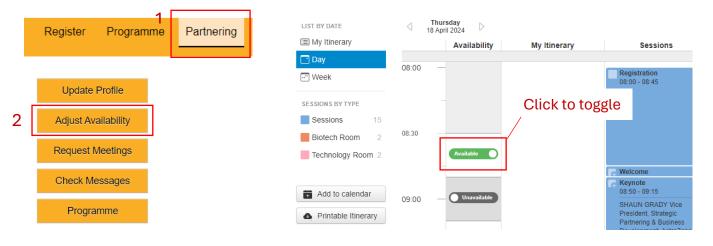

Always return to the partnering option to schedule meetings and send messages

#### Set your Availability

Avoid getting meetings scheduled to inconvenient times