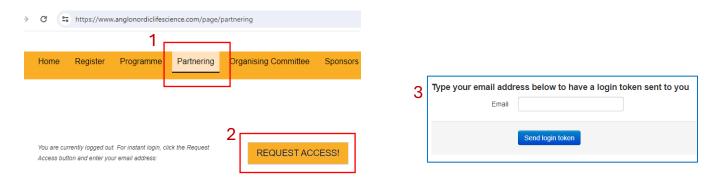

## Getting into the platform

You should have received an email with the title 'Welcome to the …', containing an instant access link. If you cannot find the email, look in your Spam folder or go to the <u>conference website</u>, as follows: