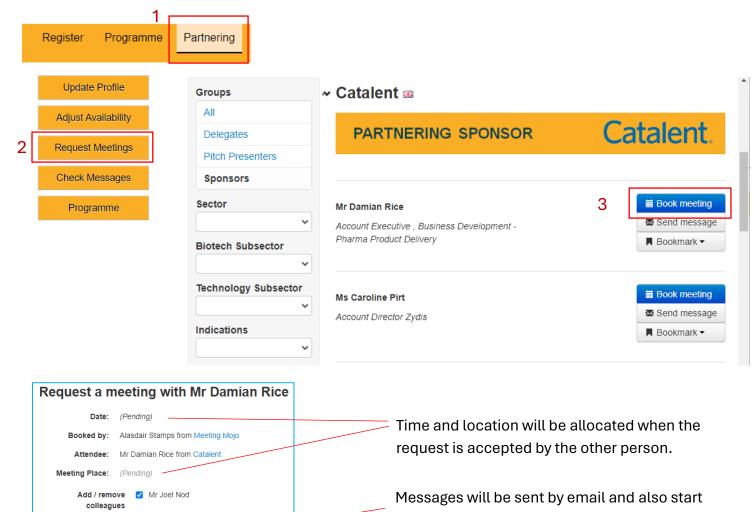

### **Request Meetings**

View and filter the attendee list to request meetings.

a message thread attached to the meeting.