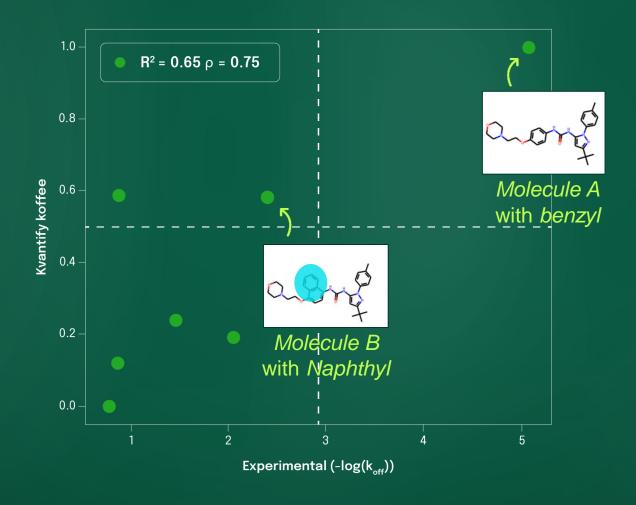

Accuracy validated by experiments across a diverse range of targets and ligands

Koffee can also differentiate between subtle molecular modifications

Koffee is also highly sensitive to point mutants