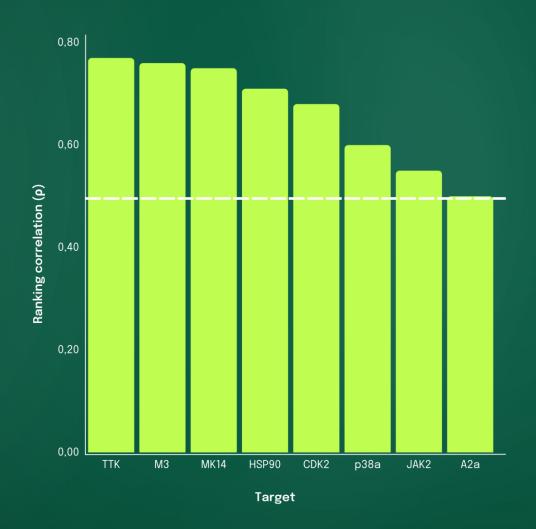

#### **Koffee** | We have developed a fast, accurate physics-based solution for predicting unbinding kinetics

- Accurate prediction and ranking of drug unbinding kinetics (k<sub>off</sub>)
- Fast and scalable for iterative optimisation 10 minutes per compound
- Benchmarked against experimental data from >8 protein targets and >140 data points

Accuracy validated by experiments across a diverse range of targets and ligands

Koffee can also differentiate between subtle molecular modifications

Koffee is also highly sensitive to point mutants