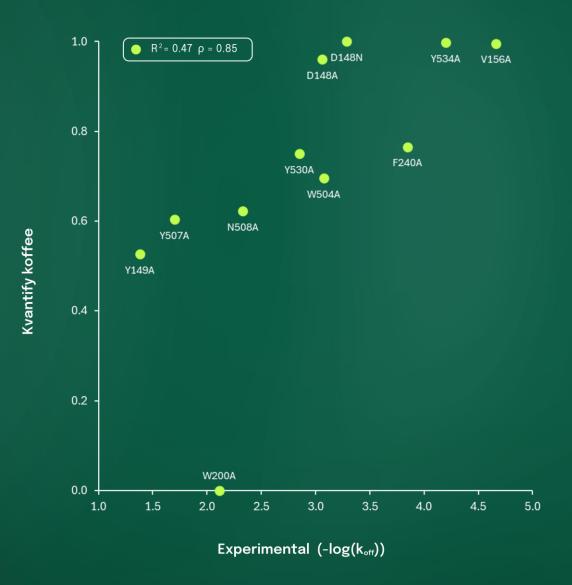

Accuracy validated by experiments across a diverse range of targets and ligands

Koffee can also differentiate between subtle molecular modifications

Koffee is also highly sensitive to point mutants