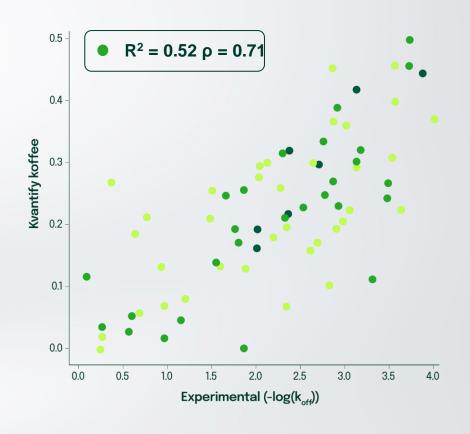

#### **Koffee** | We have developed a fast, accurate physics-based solution for predicting unbinding kinetics

- Accurate prediction and ranking of drug unbinding kinetics (k<sub>off</sub>)
- Fast and scalable for iterative optimisation 10 minutes per compound
- Benchmarked against experimental data from >8 protein targets and >140 data points

Accuracy validated by experiments across a diverse range of targets and ligands

Koffee can also differentiate between subtle molecular modifications

Koffee is also highly sensitive to point mutants